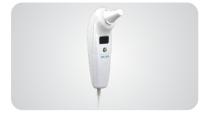

# Temperature(option)

| 10111p 01 mom 0(0p  | ,                  |
|---------------------|--------------------|
| Measuring range:    | 32 °C ~43 °C       |
| Measuring accuracy: | ± 0.2 °C           |
| Measuring time:     | ≤ 5 seconds        |
| Measuring probe:    | Infrared ear probe |

Neonate wrap sensor

Pediatric clip sensor

Infrared ear thermometer