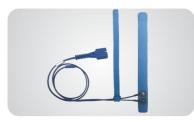

# **Operating Environment**

| Operating Temperature: | 5 °C ~40 °C |  |
|------------------------|-------------|--|
| Operating Humidity:    | 15%-93%     |  |

Adult clip sensor

Pediatric soft sensor

Adult soft sensor

Neonate wrap sensor

Pediatric clip sensor

Infrared ear thermometer